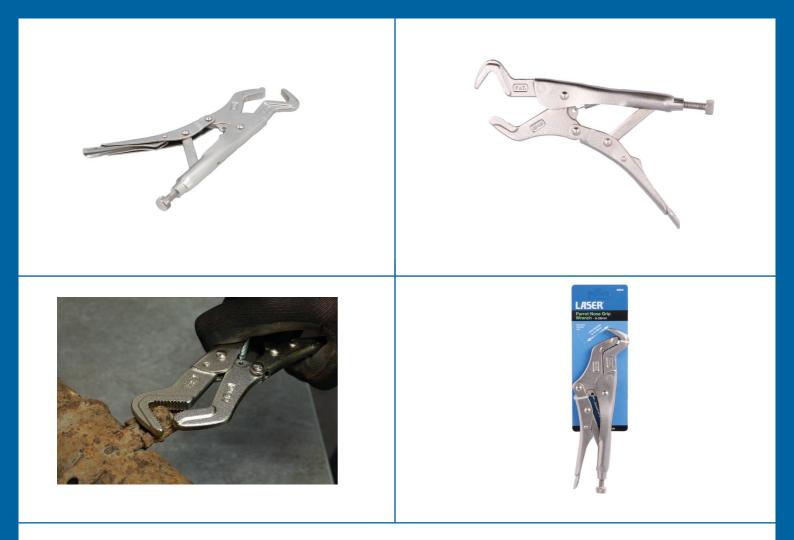

## Parrot Nose Grip Wrench 6-28mm

A pair of parrot nose locking pliers with heavy duty chrome molybdenum sawtooth jaws, adjustable from 6 to 28mm, suitable for loosening damaged or rounded off fixings. Ideal for use by plumbers, mechanics and DIYers, both in the workshop and at home.

## **Additional Information**

- Maximum jaw opening range: 28mm.
- Overall length: 215mm (8 1/2").
- Saw teeth. Ideal for gripping nuts, rounded nuts, tubing, threaded bar and track rod ends.
- · Knurled adjustment screw for improved grip.
- Manufactured from chrome molybdenum.