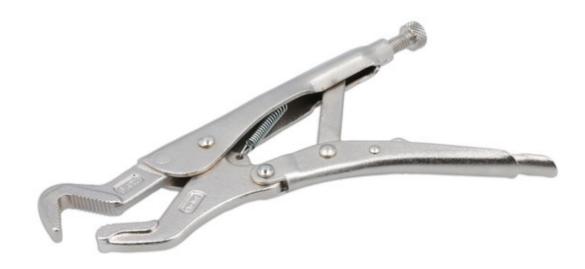

## Parrot Nose Grip Wrench 6-28mm

A pair of parrot nose locking pliers with heavy duty chrome molybdenum sawtooth jaws, adjustable from 6 to 28mm, suitable for loosening damaged or rounded off fixings. Ideal for use by plumbers, mechanics and DIYers, both in the workshop and at home.

## **Additional Information**

- Maximum jaw opening range: 28mm.
- Overall length: 215mm (8 1/2").
- Saw teeth. Ideal for gripping nuts, rounded nuts, tubing, threaded bar and track rod ends.
- · Knurled adjustment screw for improved grip.
- Manufactured from chrome molybdenum.